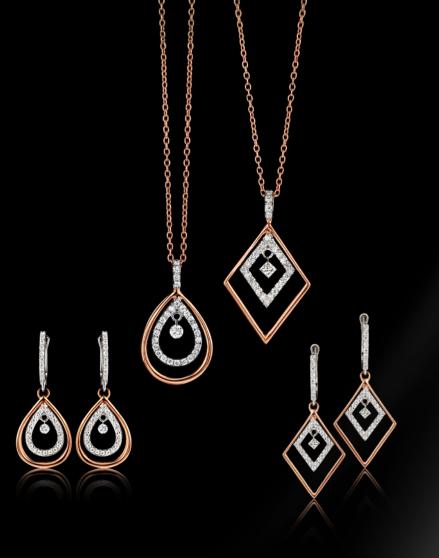

#### RADIANCE

STATEMENT PIECES THAT DRAW
THE ATTENTION AWAY FROM THE
INSIGNIFICANT.

DISTINGUISH YOURSELF: TRY THESE EYE-CATCHERS WITH SCINTILLATING, LUMINOUS STONES IN WHITE AND ROSE GOLD.